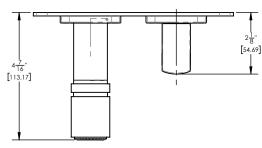

## Wall Mounted Bidet

## 181-65



## PRODUCT DIMENSIONS





#### www. phylrich.com

1261 Logan Avenue, Costa Mesa, California 92626. Phone: 714.361.4800 Fax: 714.617.3120

# Style: Contemporary Collection: Radi Temperature Controlled By Handles

- Temperature Controlled By
  Lever Handle
- •

## TECHNICAL DETAILS

PRODUCT FEATURES

Number of Handles: 1 Handle Turn Angle: Quarter Turn Installation Type: Wall Mounted Primary Material: Brass Valve Material: Ceramic Flow Restriction: 1.8 GPM Water Pressure Maximum: 85 PSI Water Pressure Minimum: 20 PSI Water Pressure Recommended: 60 PSI



ASME A112.181/ CSA B1251, ASME 112.18.2/ CSA B125.2, ANSI NSF, CEC

# WARRANTY

Mechanical Warranty: 10 Years from date of purchase. Finish Warranty: See catalog for further information.