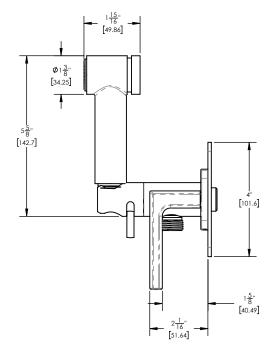

## Wall Mounted Bidet

## 181-65



## PRODUCT DIMENSIONS





#### www. phylrich.com

1261 Logan Avenue, Costa Mesa, California 92626. Phone: 714.361.4800 Fax: 714.617.3120

# Style: Contemporary Collection: Radi Temperature Controlled By Handles

- Temperature Controlled By
  Lever Handle
- •

## TECHNICAL DETAILS

PRODUCT FEATURES

Number of Handles: 1 Handle Turn Angle: Quarter Turn Installation Type: Wall Mounted Primary Material: Brass Valve Material: Ceramic Flow Restriction: 1.8 GPM Water Pressure Maximum: 85 PSI Water Pressure Minimum: 20 PSI Water Pressure Recommended: 60 PSI



ASME A112.181/ CSA B1251, ASME 112.18.2/ CSA B125.2, ANSI NSF, CEC

# WARRANTY

Mechanical Warranty: 10 Years from date of purchase. Finish Warranty: See catalog for further information.