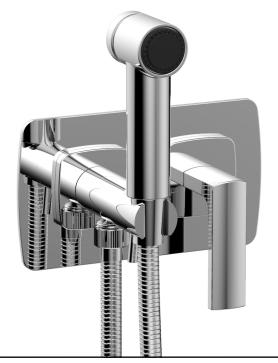

## Wall Mounted Bidet

# Style: Contemporary Collection: Radi Temperature Controlled By Handles

- Temperature Controlled By
  Lever Handle
- •