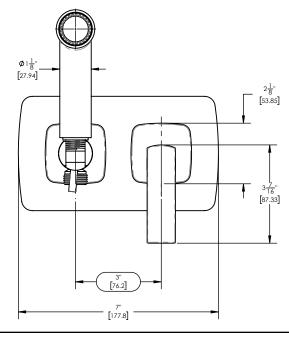

## Wall Mounted Bidet

## 181-65



## PRODUCT DIMENSIONS





#### www. phylrich.com

1261 Logan Avenue, Costa Mesa, California 92626. Phone: 714.361.4800 Fax: 714.617.3120

# Style: Contemporary Collection: Radi Temperature Controlled By Handles

- Temperature Controlled By
  Lever Handle
- •

## TECHNICAL DETAILS

PRODUCT FEATURES

Number of Handles: 1 Handle Turn Angle: Quarter Turn Installation Type: Wall Mounted Primary Material: Brass Valve Material: Ceramic Flow Restriction: 1.8 GPM Water Pressure Maximum: 85 PSI Water Pressure Minimum: 20 PSI Water Pressure Recommended: 60 PSI



ASME A112.181/ CSA B1251, ASME 112.18.2/ CSA B125.2, ANSI NSF, CEC

# WARRANTY

Mechanical Warranty: 10 Years from date of purchase. Finish Warranty: See catalog for further information.